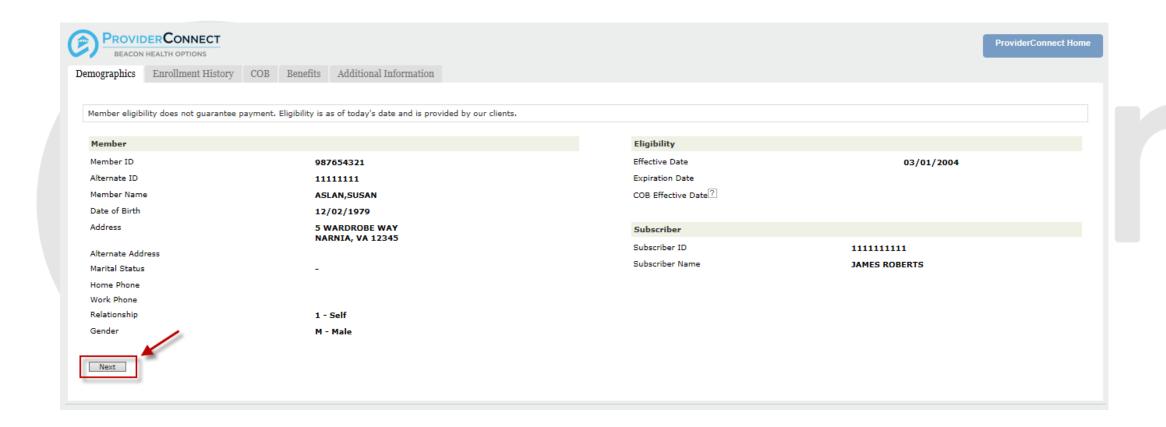

Care **Authorizations** health options



#### **Enter an Authorization Request**





#### **Disclaimer**



ProviderConnect Home

#### Disclaimer

Please note that Beacon Health Options recognizes only fully completed and submitted requests as formal requests for authorization. Exiting or aborting the process prior to completion will not result in a completed request. Beacon Health Options does not recognize or retain data for partially completed requests. Upon full completion of the "Enter an Authorization Request "process, you will receive a screen noting the pended or approved status of your request. Receipt of this screen is notification that your request has been received by Beacon Health Options.

Next

# health options



#### **Search a Member**





#### **Member Information**





#### **Service Address**





#### Requested Services Header





#### **Level of Care**





## **Diagnosis**





## **Diagnosis**





#### **Social Elements**





# Medical Implications and Metabolic Assessment





## **Symptomatology**





### **Primary Issues/Symptoms Addressed in Treatment**

#### **Primary Issues/Symptoms Addressed in Treatment** Symptom complexes are utilized for gathering clinical information specific to the primary behavioral diagnosis and/or risk. At times more than one complex may be identified for completion. Providing all the requested information in the identified complex(es) will assist in completing the authorization process and determining medical necessity. If this is a concurrent request, please update the identified complexes with any new infor