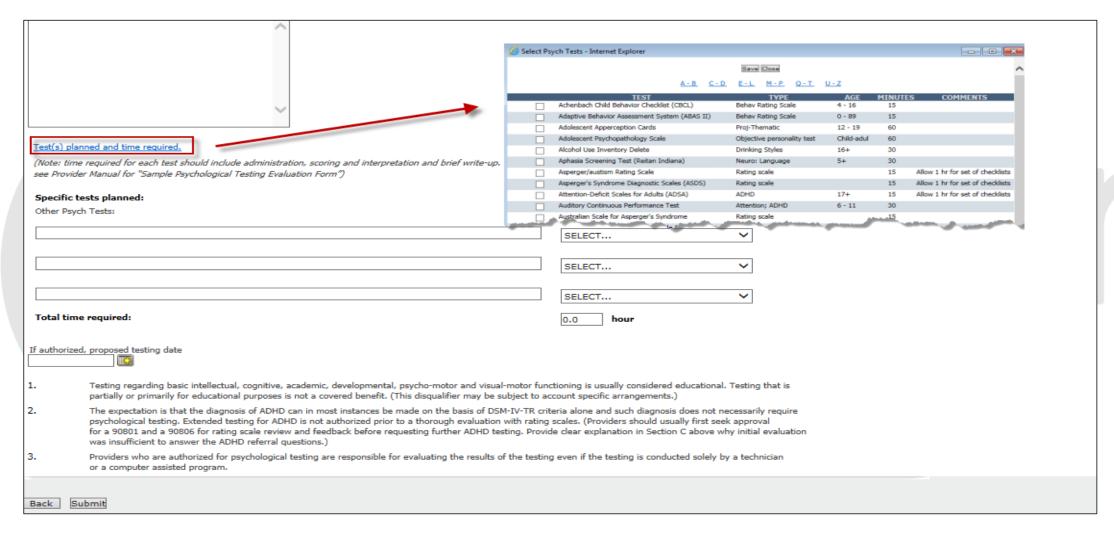

uestions on how to use the ProviderConnect application.







## **System Downtime**

- Beacon works daily to make enhancements to improve processes for our providers
- Provider are notified of system downtime through website popup messages or other provider communications





## Chapter

03

"We help people live their lives to the fullest potential."

**Our Commitment** 

# **Demonstration** of Outpatient Authorizations health options



## **Enter an Authorization Request**





## **Disclaimer**







## **Search a Member**





## **Member Information**





## **Service Address**





## Requested Services Header





## **Example of Psych Testing Request**





## **Diagnosis**





## **Diagnosis**





## **Social Elements**





## **History**





## **Tests Planned & Time**





## **Approval**



Disclaimer: The number of approved visits may vary based on contract and medical necessity.



## **Requested Services**





## Results





## Chapter

04

"We help people live their lives to the fullest potential."

**Our Commitment** 

## Demonstration of Higher Level of Care **Authorizations** health options



#### **Enter an Authorization Request**





#### **Disclaimer**



ProviderConnect Home

#### Disclaimer

Please note that Beacon Health Options recognizes only fully completed and submitted requests as formal requests for authorization. Exiting or aborting the process prior to completion will not result in a completed request. Beacon Health Options does not recognize or retain data for partially completed requests. Upon full completion of the "Enter an