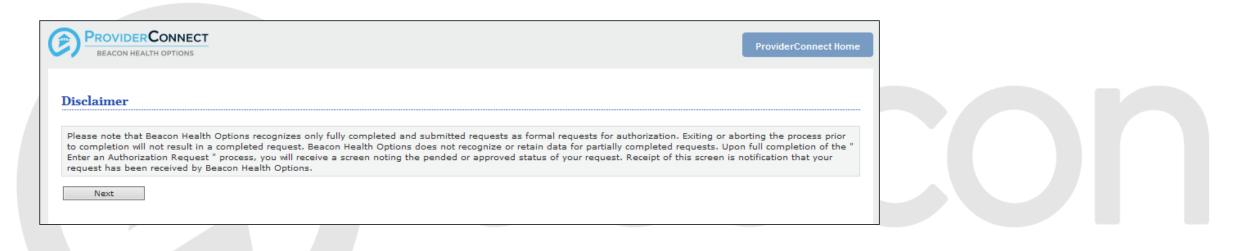

## **Disclaimer**

#### Disclaimer

Please note that Beacon Health Options recognizes only fully completed and submitted requests as formal requests for authorization. Exiting or aborting the process prior to completion will not result in a completed request. Beacon Health Options does not recognize or retain data for partially completed requests. Upon full completion of the "Enter an Authorization Request "process, you will receive a screen noting the pended or approved status of your request. Receipt of this screen is notification that your request has been received by Beacon Health Options.