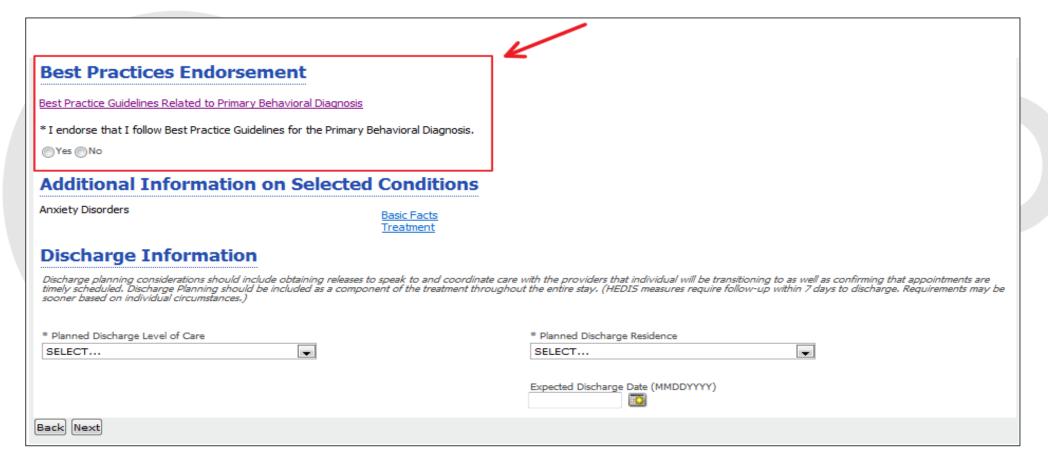

| ABILIF                   | ABILIF ABILIFY (ARIPIPRAZOLE)    |  |  |  |  |  |
| Antidepressants          |                                  |  |  |  |  |  |
| LEXAPR                   | LEXAPRO (ESCITALOPRAM)           |  |  |  |  |  |
| PROZAC                   | PROZAC (FLUOXETINE)              |  |  |  |  |  |
| PAXIL                    | PAXIL (PAROXETINE)               |  |  |  |  |  |
| PAXILC                   | PAXIL CR (PAROXETINE)            |  |  |  |  |  |
| CELEX                    | CELEXA (CITALOPRAM )             |  |  |  |  |  |
| LUVOX                    | LUVOX (FLUVOXAMINE)              |  |  |  |  |  |
| ZOLOFT                   | ZOLOFT (SERTRALINE)              |  |  |  |  |  |



#### **Medications**





# **Best Practices Endorsement and Discharge Information**





#### **Best Practices Endorsement**

|        |                                  |