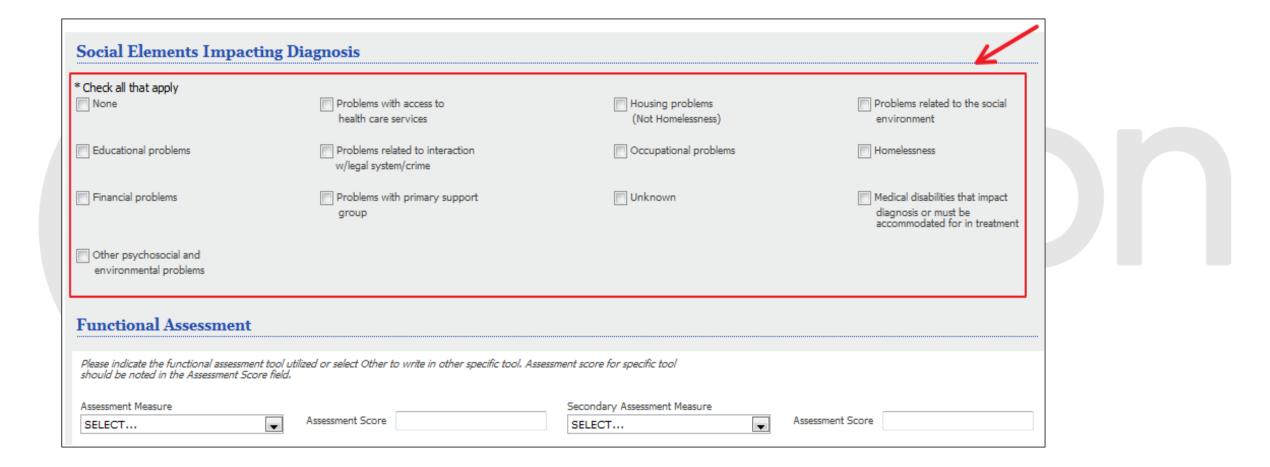

acon Health Options recognizes only fully completed and submitted requests as formal requests for authorization. Exiting or aborting the process prior to completion will not result in a completed request. Beacon Health Options does not recognize or retain data for partially completed requests. Upon full completion of the "Enter an Authorization Request "process, you will receive a screen noting the pended or approved status of your request. Receipt of this screen is notification that your request has been received by Beacon Health Options.

Next

# health options



#### **Search a Member**





#### **Member Information**





#### **Service Address**





#### Requested Services Header





#### **Level of Care**





## **Diagnosis**





## **Diagnosis**





#### **Social Elements**





# Medical Implications and Metabolic Assessment





## **Symptomatology**





### **Primary Issues/Symptoms Addressed in Treatment**

#### **Primary Issues/Symptoms Addressed in Treatment** Symptom complexes are utilized for gathering clinical information specific to the primary behavioral diagnosis and/or risk. At times more than one complex may be identified for completion. Providing all the requested information in the identified complex(es) will assist in completing the authorization process and determining medical necessity. If this is a concurrent request, please update the identified complexes with any new information for each complex based on the individual's current symptomatology. ▶ Danger to Self Symptom Complex Danger to Others Symptom Complex ▶ Psychosis Symptom Complex