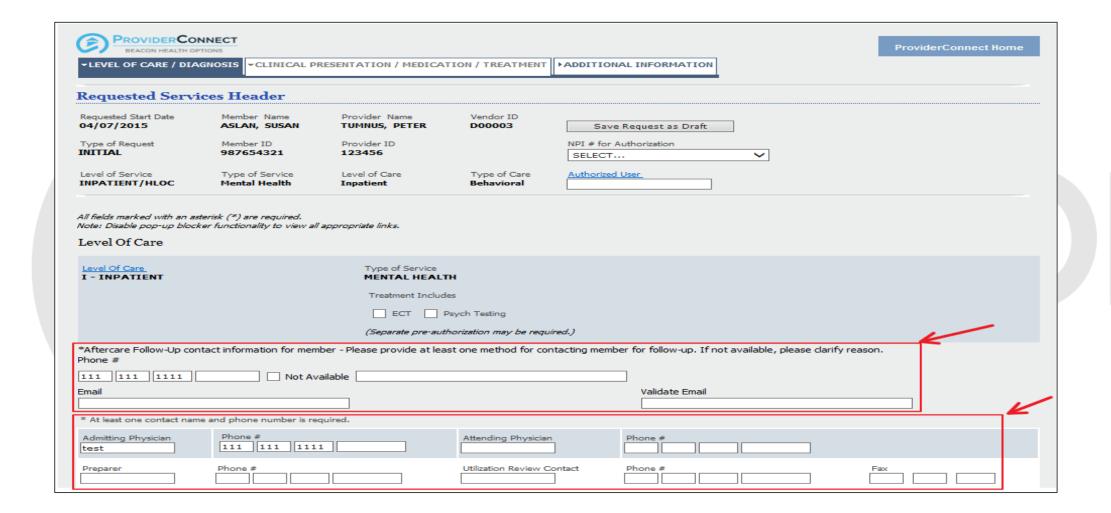

Disclaimer**



ProviderConnect Home

#### Disclaimer

Please note that Beacon Health Options recognizes only fully completed and submitted requests as formal requests for authorization. Exiting or aborting the process prior to completion will not result in a completed request. Beacon Health Options does not recognize or retain data for partially completed requests. Upon full completion of the "Enter an Authorization Request "process, you will receive a screen noting the pended or approved status of your request. Receipt of this screen is notification that your request has been received by Beacon Health Options.

Next

# health options



#### **Search a Member**





#### **Member Information**





#### **Service Address**





#### Requested Services Header





#### **Level of Care**





## **Diagnosis**





## **Diagnosis**





#### **Social Elements**





# Medical Implications and Metabolic Assessment





## **Symptomatology**





### **Primary Issues/Symptoms Addressed in Treatment**

#### **Primary Issues/Symptoms Addressed in Treatment** Symptom complexes are utilized for gathering clinical information specific to the primary behavioral diagnosis and/or risk. At times more than one complex may be identified for completion. Providing all the requested information in the identified complex(es) will assist in completing the authorization process and determining medical necessity. If this is a concurrent request, please update the identified complexes with any new information for each complex based on the individual's current symptomatology. ▶ Danger to Self Sym