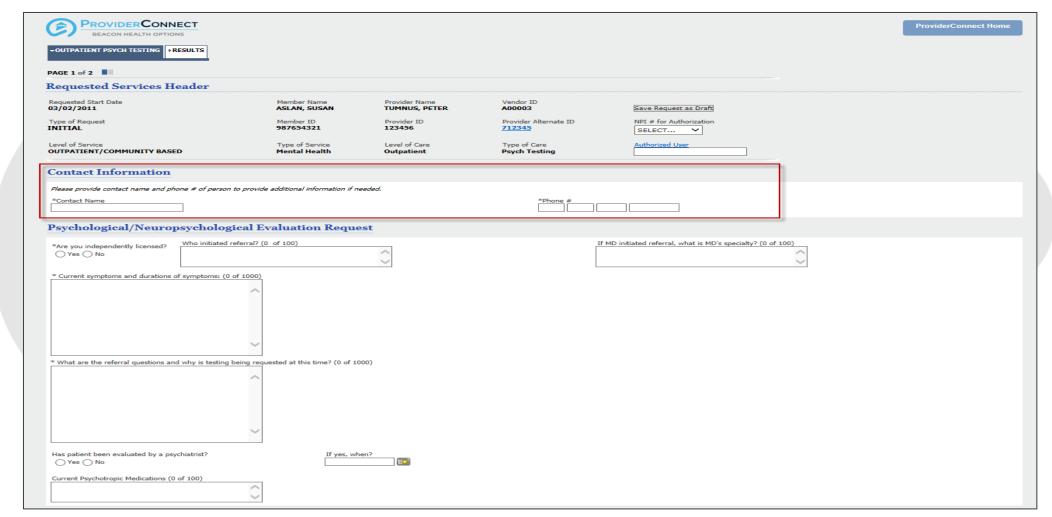

ions within ProviderConnect. Providers are encouraged to carefully review the ProviderConnect User Guide to help answer any questions on how to use the ProviderConnect application.







## **System Downtime**

- Beacon works daily to make enhancements to improve processes for our providers
- Provider are notified of system downtime through website popup messages or other provider communications





## Chapter

03

"We help people live their lives to the fullest potential."

**Our Commitment** 

# **Demonstration** of Outpatient Authorizations health options



## **Enter an Authorization Request**





## **Disclaimer**







## **Search a Member**





## **Member Information**





## **Service Address**





## Requested Services Header





## **Example of Psych Testing Request**





## **Diagnosis**





## **Diagnosis**





## **Social Elements**





## **History**





## **Tests Planned & Time**





## **Approval**



Disclaimer: The number of approved visits may vary based on contract and medical necessity.



## **Requested Services**





## Results





## Chapter

04

"We help people live their lives to the fullest potential."

**Our Commitment** 

## Demonstration of Higher Level of Care **Authorizations** health options



#### **Enter an Authorization Request**





#### **Disclaimer**



ProviderConnect Home

#### Disclaimer

Please note that Beacon Health Options recognizes only fully completed and submitted requests as formal requests for authorization. Exiting or aborting the process prior to completion will not result in a completed request. Bea