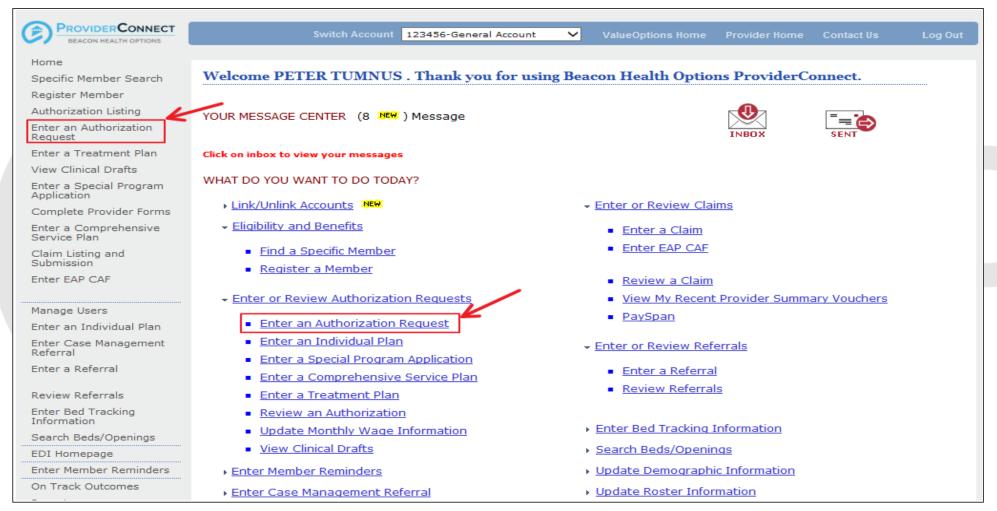

. If you do not have access to this software, you may download and install these applications on your computer.

The ProviderConnect User Guide 🔁 outlines the steps to using the various functions within ProviderConnect. Providers are encouraged to carefully review the ProviderConnect User Guide to help answer any questions on how to use the ProviderConnect application.







## **System Downtime**

- Beacon works daily to make enhancements to improve processes for our providers
- Provider are notified of system downtime through website popup messages or other provider communications





## Chapter

03

"We help people live their lives to the fullest potential."

**Our Commitment** 

# **Demonstration** of Outpatient Authorizations health options



## **Enter an Authorization Request**





## **Disclaimer**







## **Search a Member**





## **Member Information**





## **Service Address**





## Requested Services Header





## **Example of Psych Testing Request**





## **Diagnosis**





## **Diagnosis**





## **Social Elements**





## **History**





## **Tests Planned & Time**





## **Approval**



Disclaimer: The number of approved visits may vary based on contract and medical necessity.



## **Requested Services**





## Results





## Chapter

04

"We help people live their lives to the fullest potential."

**Our Commitment** 

## Demonstration of Higher Level of Care **Authorizations** health options



#### **Enter an Authorization Request**





#### **Disclaimer**



ProviderConnect Home

#### Disclaimer

Please note that Beacon Health Optio