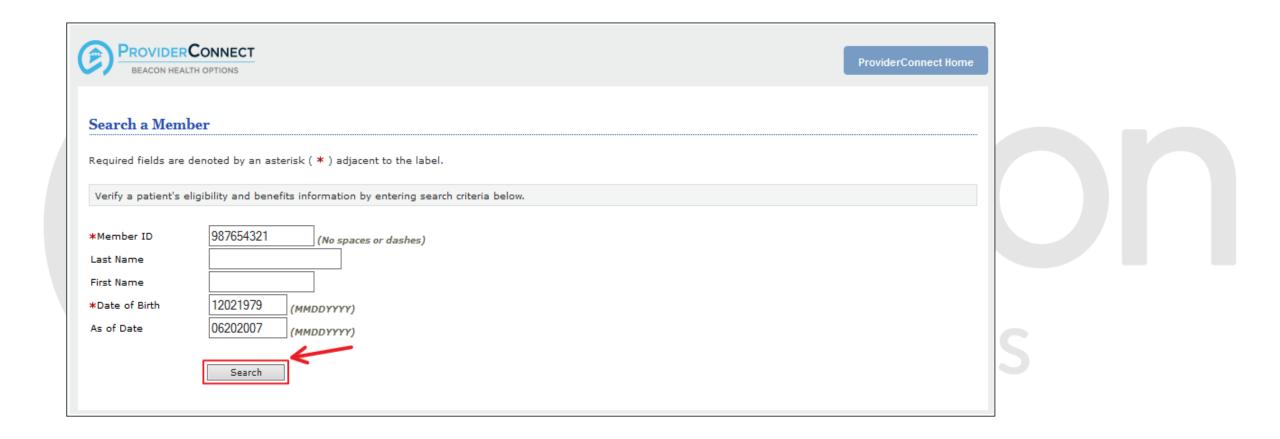

download and install these applications on your computer.

The ProviderConnect User Guide 🔁 outlines the steps to using the various functions within ProviderConnect. Providers are encouraged to carefully review the ProviderConnect User Guide to help answer any questions on how to use the ProviderConnect application.







## **System Downtime**

- Beacon works daily to make enhancements to improve processes for our providers
- Provider are notified of system downtime through website popup messages or other provider communications





## Chapter

03

"We help people live their lives to the fullest potential."

**Our Commitment** 

# **Demonstration** of Outpatient Authorizations health options



## **Enter an Authorization Request**





## **Disclaimer**







## **Search a Member**





## **Member Information**





## **Service Address**





## Requested Services Header





## **Example of Psych Testing Request**





## **Diagnosis**





## **Diagnosis**





## **Social Elements**





## **History**





## **Tests Planned & Time**





## **Approval**



Disclaimer: The number of approved visits may vary based on contract and medical necessity.



## **Requested Services**





## Results





## Chapter

04

"We help people live their lives to the fullest potential."

**Our Commitment** 

## Demonstration of Higher Level of Care **Authorizations** health options



#### **Enter an Authorization Request**





#### **Disclaimer**



ProviderConnect Home

#### Disclaimer

Please note that Beacon Health Options recognizes only fully completed and submitted requ