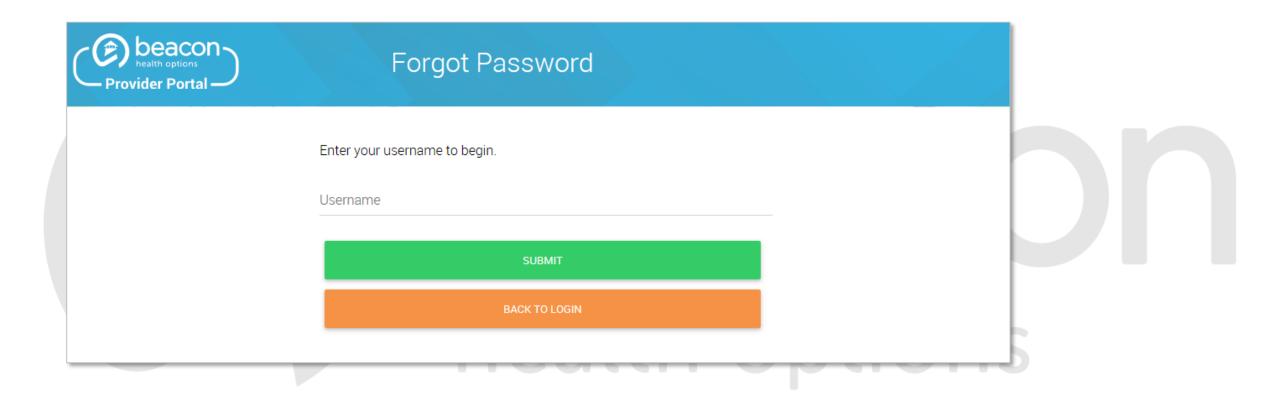

ent** 

# Accessing our **Provider Portal** health options



## **How to Access our Provider Portal**





## **How to Access our Provider Portal**

- Go to www.BeaconHealthOptions.com, choose
   "Providers" and "Beacon Health Options Providers"
- Click on "Provider Portal" on the right side of the screen and choose the appropriate portal.

## health options



## **How to Access our Provider Portal**





## Logging into ProviderConnect



From this portal you can accomplish things like:

- Check member real-time eligibility
- Submit and view claims statuses
- View Authorizations

## Login below

Please use your existing *eServices* or *ProviderConnect* credentials

Username

Forgot Username

Password

Forgot Password

LOGIN

Not registered? Sign up here



## **Forgot Your Password?**





## **User ID**

User ID is required





## **Option 1: Answer Secret Question**





## **Password Changed**





## **New User?**

Register online







## **Alternate Registration Option**

If unable to register online, there are form options available:

- Multiple users at the same practice
- Establishing Super User access
- Setting up network-specific accounts

#### **Forms**

Providers must obtain a User ID before using Online Services. To accomplish this, the following forms must be completed.

- Online Services Account Request (Editable Version) <a>\mathcal{L}</a>
  - This form authorizes Beacon Health Options (Beacon) to receive and process claims electronically and certifies that claims will comply with all laws, rules and regulations governing your contract with Beacon. Pro