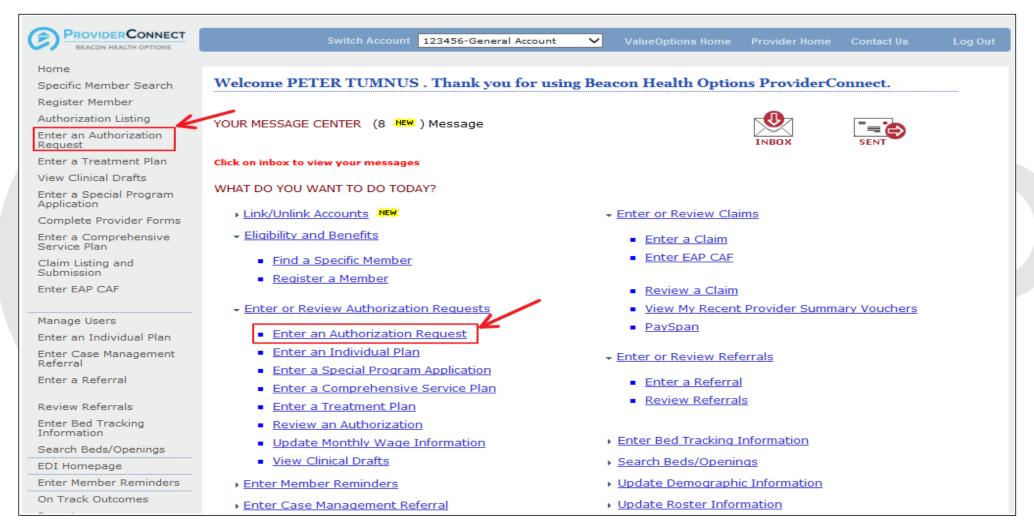

Demonstration** of Outpatient Authorizations health options



## **Enter an Authorization Request**





## **Disclaimer**







## **Search a Member**





## **Member Information**





## **Service Address**





## Requested Services Header





## **Example of Psych Testing Request**





## **Diagnosis**





## **Diagnosis**





## **Social Elements**





## **History**





## **Tests Planned & Time**





## **Approval**



Disclaimer: The number of approved visits may vary based on contract and medical necessity.



## **Requested Services**





## Results





## Chapter

04

"We help people live their lives to the fullest potential."

**Our Commitment** 

## Demonstration of Higher Level of Care **Authorizations** health options



#### **Enter an Authorization Request**





#### **Disclaimer**



ProviderConnect Home

#### Disclaimer

Please note that Beacon Health Options recognizes only fully completed and submitted requests as formal requests for authorization. Exiting or aborting the process prior to completion will not result in a completed request. Beacon Health Options does not recognize or retain data for partially completed requests. Upon full completion of the "Enter an Authorization Request "process, you will receive a screen noting the pended or approved status of your request. Receipt of this screen is notification that your request has been received by Beacon Health Options.

Next

# health options



#### **Search a Member**





#### **Member Information**





#### **Service Address**





#### Requested Services Header





#### **Level