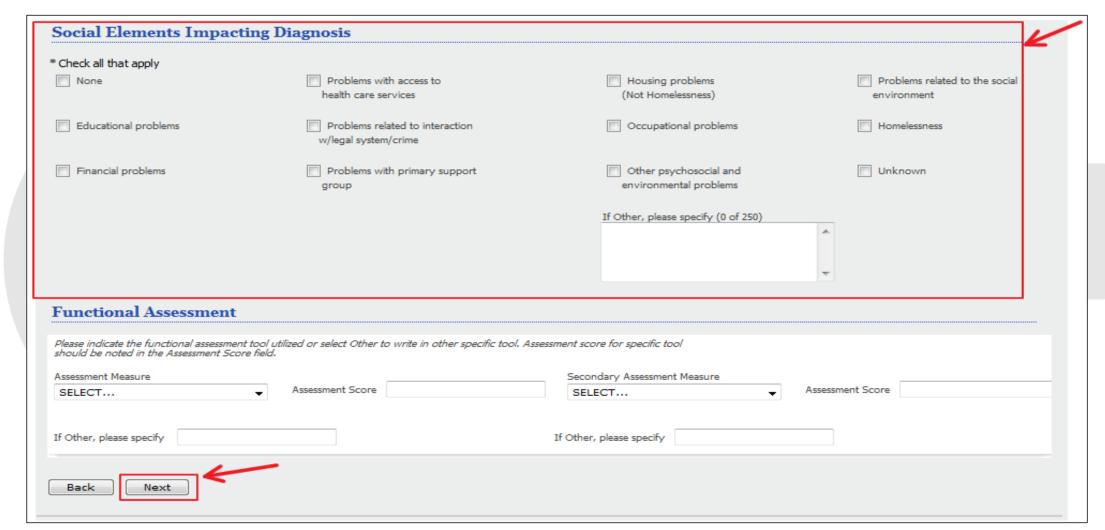

w the ProviderConnect User Guide to help answer any questions on how to use the ProviderConnect application.







## **System Downtime**

- Beacon works daily to make enhancements to improve processes for our providers
- Provider are notified of system downtime through website popup messages or other provider communications





## Chapter

03

"We help people live their lives to the fullest potential."

**Our Commitment** 

# **Demonstration** of Outpatient Authorizations health options



## **Enter an Authorization Request**





## **Disclaimer**







## **Search a Member**





## **Member Information**





## **Service Address**





## Requested Services Header





## **Example of Psych Testing Request**





## **Diagnosis**





## **Diagnosis**





## **Social Elements**





## **History**





## **Tests Planned & Time**





## **Approval**



Disclaimer: The number of approved visits may vary based on contract and medical necessity.



## **Requested Services**





## Results





## Chapter

04

"We help people live their lives to the fullest potential."

**Our Commitment** 

## Demonstration of Higher Level of Care **Authorizations** health options



#### **Enter an Authorization Request**





#### **Disclaimer**



ProviderConnect Home

#### Disclaimer

Please note that Beacon Health Options recognizes only fully completed and submitted requests as formal requests for authorization. Exiting or aborting the process prior to completion will not result in a completed request. Beacon Health Options does not recognize or retain data for partially compl