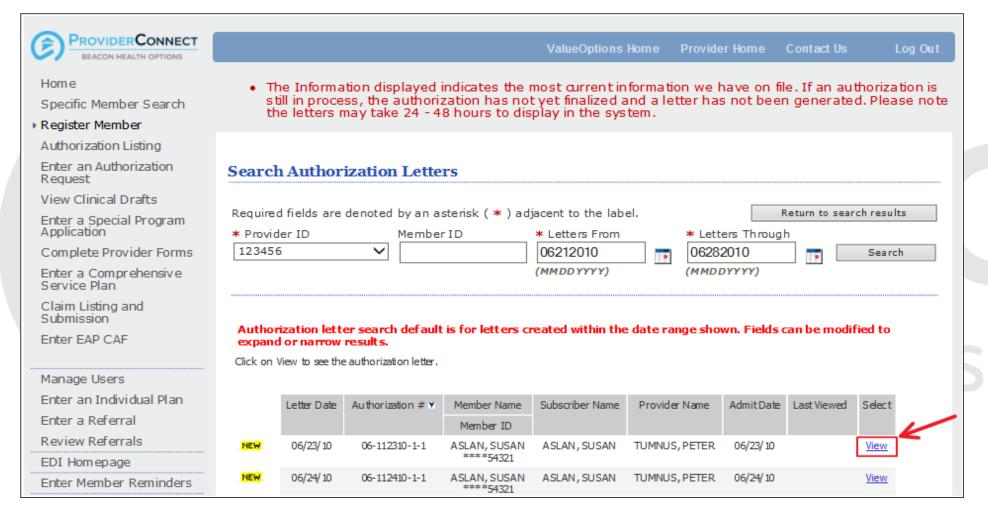

|   |         |



#### **Additional Information on Selected Conditions**





#### **Additional Information on Selected Conditions**





## **Discharge Information**





#### Results





#### Chapter

05

"We help people live their lives to the fullest potential."

**Our Commitment** 

# Viewing **Authorization** Listings and Letters health options



#### **Review an Authorization**





#### **Search Authorizations**





#### **Authorization Search Results**





### **Authorization Summary**





#### **Authorization Detail**





#### **Authorization Letters**





#### **Authorization Letter Sample**

#### Beacon Health Options, Inc. 12/31/2015 Employee/Enrollee: Auth#: Patient ID#: Employee SSN: \*\*\*\*\* Patient: Date of Admission: Patient Date of Birth: Level of Treatment: Dear Beacon Health Options, Inc. has been selected by . to review proposed treatment for mental health and/or substance abuse to determine if the proposed treatment is medically necessary. Based upon all of the information received by Beacon Health Options, Inc., a determination has been made that the proposed treatment has been certified:





#### Chapter

06

"We help people live their lives to the fullest potential."

**Our Commitment** 

# Resources

# Dealth options



#### **Helpful Resources**

HOME / PROVIDERS / BEACON HEALTH OPTIONS / PROVIDER PORTAL

#### Provid