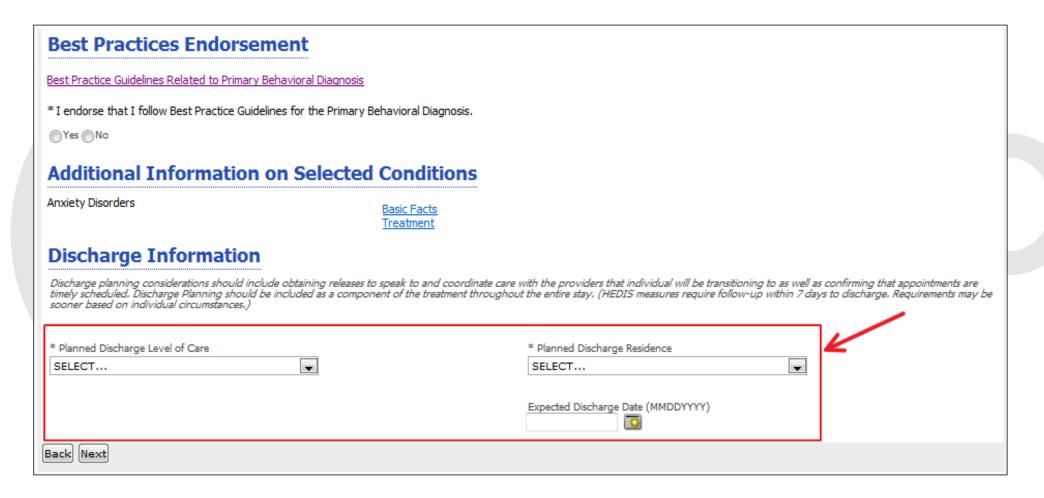

|   |         |



#### **Additional Information on Selected Conditions**





#### **Additional Information on Selected Conditions**





## **Discharge Information**





#### Results





#### Chapter

05

"We help people live their lives to the fullest potential."

**Our Commitment** 

# Viewing **Authorization** Listings and Letters health options



#### **Review an Authorization**





#### **Search Authorizations**





#### **Authorization Search Results**





### **Authorization Summary**





#### **Authorization Detail**





#### **Authorization Letters**





#### **Authorization Letter Sample**

#### Beacon Health Options, Inc. 12/31/2015 Employee/Enrollee: Auth#: Patient ID#: Employee SSN: \*\*\*\*\* Patient: Date of Admission: Patient Date of Birth: Level of Treatment: Dear Beacon Health Options, Inc. has been selected by . to review proposed treatment for mental health and/or substance abuse to determine if the proposed treatment is med