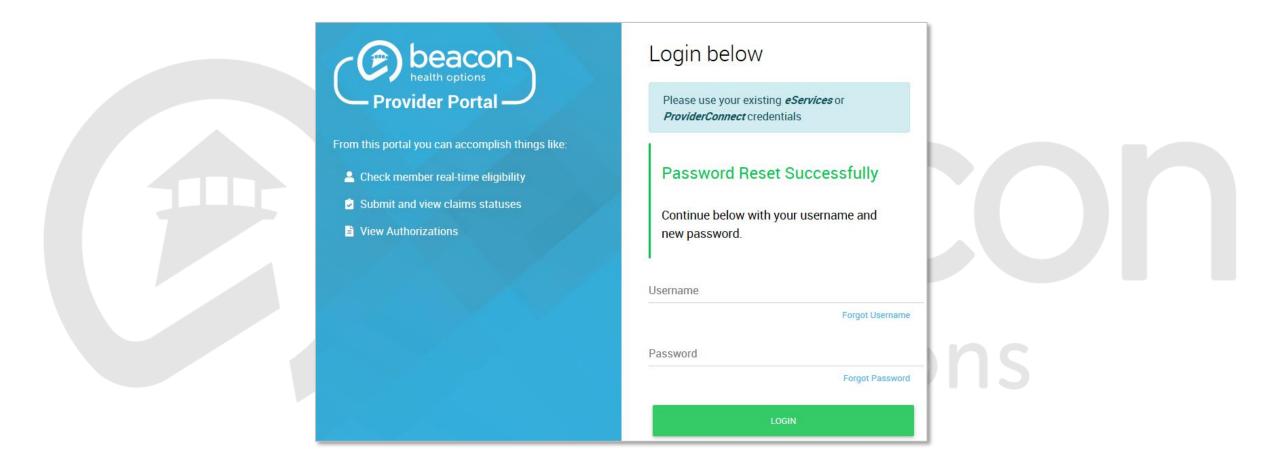

## Logging into ProviderConnect

From this portal you can accomplish things like:

- Check member real-time eligibility
- Submit and view claims statuses
- View Authorizations

## Login below

Please use your existing *eServices* or *ProviderConnect* credentials

Username

Forgot Username

Password

Forgot Password

LOGIN

Not registered? Sign up here

## **Password Changed**