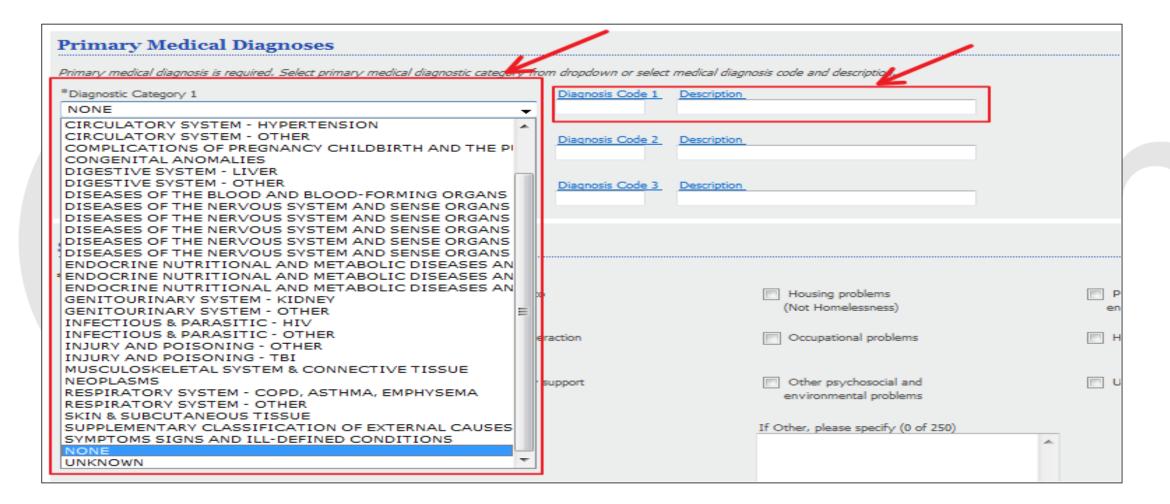

ncouraged to carefully review the ProviderConnect User Guide to help answer any questions on how to use the ProviderConnect application.







## **System Downtime**

- Beacon works daily to make enhancements to improve processes for our providers
- Provider are notified of system downtime through website popup messages or other provider communications





## Chapter

03

"We help people live their lives to the fullest potential."

**Our Commitment** 

# **Demonstration** of Outpatient Authorizations health options



## **Enter an Authorization Request**





## **Disclaimer**







## **Search a Member**





## **Member Information**





## **Service Address**





## Requested Services Header





## **Example of Psych Testing Request**





## **Diagnosis**





## **Diagnosis**





## **Social Elements**





## **History**





## **Tests Planned & Time**





## **Approval**



Disclaimer: The number of approved visits may vary based on contract and medical necessity.



## **Requested Services**





## Results





## Chapter

04

"We help people live their lives to the fullest potential."

**Our Commitment** 

## Demonstration of Higher Level of Care **Authorizations** health options



#### **Enter an Authorization Request**





#### **Disclaimer**



ProviderConnect Home

#### Disclaimer

Please note that Beacon Health Options recognizes only fully completed and submitted requests as formal requests for authorization. Exiting or aborting the process prior to completion will not result in a completed request. Beacon Health Options does not recognize or ret