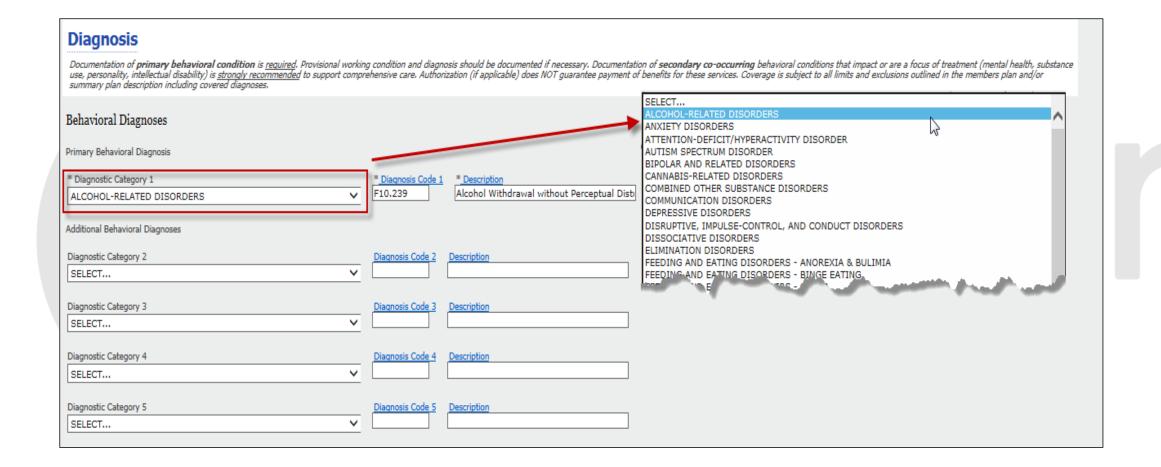

nnect. Providers are encouraged to carefully review the ProviderConnect User Guide to help answer any questions on how to use the ProviderConnect application.







## **System Downtime**

- Beacon works daily to make enhancements to improve processes for our providers
- Provider are notified of system downtime through website popup messages or other provider communications





## Chapter

03

"We help people live their lives to the fullest potential."

**Our Commitment** 

# **Demonstration** of Outpatient Authorizations health options



## **Enter an Authorization Request**





## **Disclaimer**







## **Search a Member**





## **Member Information**





## **Service Address**





## Requested Services Header





## **Example of Psych Testing Request**





## **Diagnosis**





## **Diagnosis**





## **Social Elements**





## **History**





## **Tests Planned & Time**





## **Approval**



Disclaimer: The number of approved visits may vary based on contract and medical necessity.



## **Requested Services**





## Results





## Chapter

04

"We help people live their lives to the fullest potential."

**Our Commitment** 

## Demonstration of Higher Level of Care **Authorizations** health options



#### **Enter an Authorization Request**





#### **Disclaimer**



ProviderConnect Home

#### Disclaimer

Please note that Beacon Health Options recognizes only fully completed and submitted requests as formal requests for authorization. Exiting or aborting the process prior to completion will not result in a completed request. Beacon Health Options doe