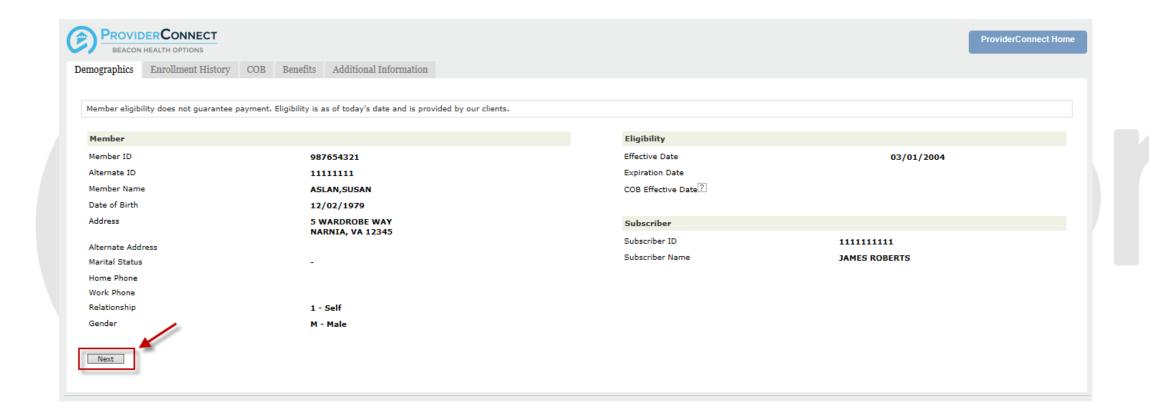

lications on your computer.

The ProviderConnect User Guide 🔁 outlines the steps to using the various functions within ProviderConnect. Providers are encouraged to carefully review the ProviderConnect User Guide to help answer any questions on how to use the ProviderConnect application.







## **System Downtime**

- Beacon works daily to make enhancements to improve processes for our providers
- Provider are notified of system downtime through website popup messages or other provider communications





## Chapter

03

"We help people live their lives to the fullest potential."

**Our Commitment** 

# **Demonstration** of Outpatient Authorizations health options



## **Enter an Authorization Request**





## **Disclaimer**







## **Search a Member**





## **Member Information**





## **Service Address**





## Requested Services Header





## **Example of Psych Testing Request**





## **Diagnosis**





## **Diagnosis**





## **Social Elements**





## **History**





## **Tests Planned & Time**





## **Approval**



Disclaimer: The number of approved visits may vary based on contract and medical necessity.



## **Requested Services**





## Results





## Chapter

04

"We help people live their lives to the fullest potential."

**Our Commitment** 

## Demonstration of Higher Level of Care **Authorizations** health options



#### **Enter an Authorization Request**





#### **Disclaimer**



ProviderConnect Home

#### Disclaimer

Please note that Beacon Health Options recognizes only fully completed and submitted requests as formal requests for aut