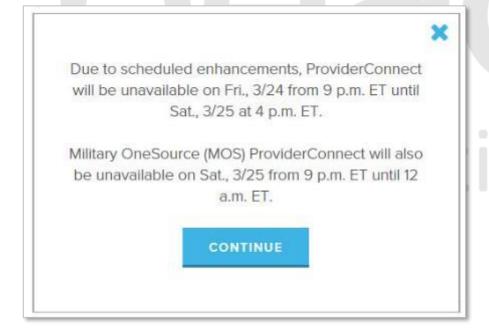

## **System Downtime**

- Beacon works daily to make enhancements to improve processes for our providers
- Provider are notified of system downtime through website popup messages or other provider communications