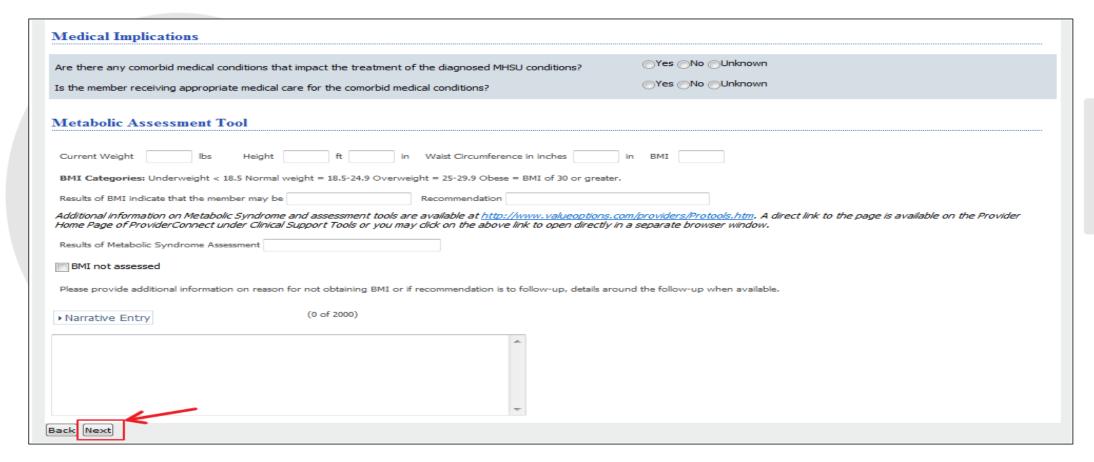

nd submitted requests as formal requests for authorization. Exiting or aborting the process prior to completion will not result in a completed request. Beacon Health Options does not recognize or retain data for partially completed requests. Upon full completion of the "Enter an Authorization Request "process, you will receive a screen noting the pended or approved status of your request. Receipt of this screen is notification that your request has been received by Beacon Health Options.

Next

# health options



#### **Search a Member**





#### **Member Information**





#### **Service Address**





#### Requested Services Header





#### **Level of Care**





## **Diagnosis**





## **Diagnosis**





#### **Social Elements**





# Medical Implications and Metabolic Assessment





## **Symptomatology**





### **Primary Issues/Symptoms Addressed in Treatment**

#### **Primary Issues/Symptoms Addressed in Treatment** Symptom complexes are utilized for gathering clinical information specific to the primary behavioral diagnosis and/or risk. At times more than one complex may be identified for completion. Providing all the requested information in the identified complex(es) will assist in completing the authorization process and determining medical necessity. If this is a concurrent request, please update the identified complexes with any new information for each complex based on the individual's current symptomatology. ▶ Danger to Self Symptom Complex Danger to Others Symptom Complex ▶ Psychosis Symptom Complex ▶ Child/Adolescent Behavior Symptom Complex ▶ Eating