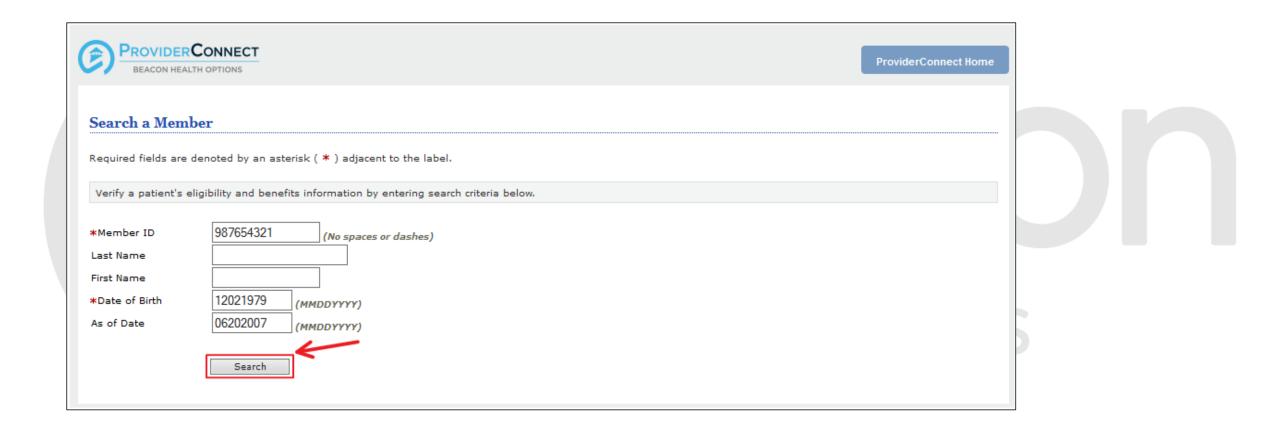

Demonstration of Higher Level of Care **Authorizations** health options



#### **Enter an Authorization Request**





#### **Disclaimer**



ProviderConnect Home

#### Disclaimer

Please note that Beacon Health Options recognizes only fully completed and submitted requests as formal requests for authorization. Exiting or aborting the process prior to completion will not result in a completed request. Beacon Health Options does not recognize or retain data for partially completed requests. Upon full completion of the "Enter an Authorization Request "process, you will receive a screen noting the pended or approved status of your request. Receipt of this screen is notification that your request has been received by Beacon Health Options.

Next

# health options



#### **Search a Member**





#### **Member Information**





#### **Service Address**





#### Requested Services Header





#### **Level of Care**





## **Diagnosis**





## **Diagnosis**





#### **Social Elements**





# Medical Implications and Metabolic Assessment





## **Symptomatology**





### **Primary Issues/Symptoms Addressed in Treatment**

#### **Primary Issues/Symptoms Addressed in Treatment** Symptom complexes are utilized for gathering clinical information specific to the primary behavioral diagnosis and/or risk. At times more than one complex may be identified for completion. Providing all the requested information in the identified complex(es) will assist in completing the authorization process and determining medical necessity. If this is a concurrent request, please update the identi