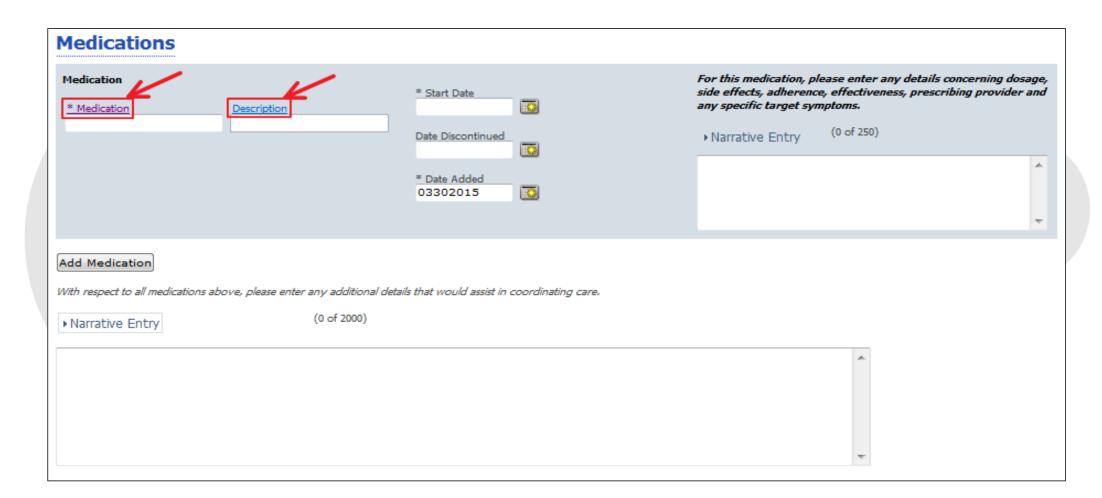

#### **Medications**

#### **Medications**

| Code                     | Description                      |  |  |  |  |  |
|--------------------------|----------------------------------|--|--|--|--|--|
| Atypical Anti-psychotics |                                  |  |  |  |  |  |
| CLOZAR                   | CLOZARIL (CLOZAPINE)             |  |  |  |  |  |
| RISPER                   | RISPERDAL (RISPERIDONE)          |  |  |  |  |  |
| ZYPREX                   | ZYPREXA (OLANZAPINE)             |  |  |  |  |  |
| SEROQU                   | SEROQUEL (QUETIAPINE)            |  |  |  |  |  |
| GEODON                   | GEODON (ZIPRASIDONE)             |  |  |  |  |  |
| SYMBYX                   | SYMBYAX (OLANZAPINE, FLUOXETINE) |  |  |  |  |  |
| ABILIF                   | ABILIF ABILIFY (ARIPIPRAZOLE)    |  |  |  |  |  |
| Antidepressants          |                                  |  |  |  |  |  |
| LEXAPR                   | LEXAPRO (ESCITALOPRAM)           |  |  |  |  |  |
| PROZAC                   | PROZAC (FLUOXETINE)              |  |  |  |  |  |
| PAXIL                    | PAXIL (PAROXETINE)               |  |  |  |  |  |
| PAXILC                   | PAXIL CR (PAROXETINE)            |  |  |  |  |  |
| CELEX                    | CELEXA (CITALOPRAM )             |  |  |  |  |  |
| LUVOX                    | LUVOX (FLUVOXAMINE)              |  |  |  |  |  |
| ZOLOFT                   | ZOLOFT (SERTRALINE)              |  |  |  |  |  |