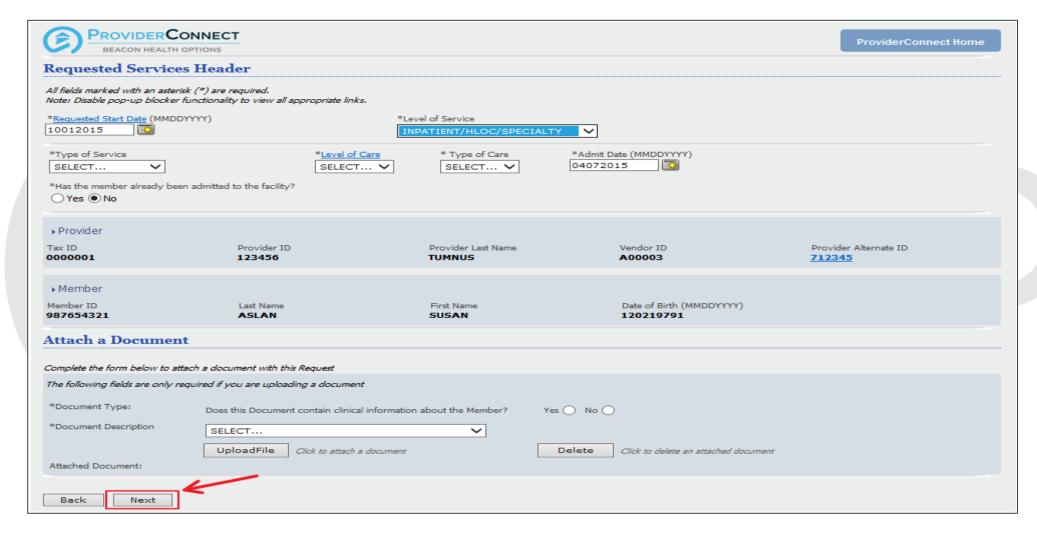

ation Request**





#### **Disclaimer**



ProviderConnect Home

#### Disclaimer

Please note that Beacon Health Options recognizes only fully completed and submitted requests as formal requests for authorization. Exiting or aborting the process prior to completion will not result in a completed request. Beacon Health Options does not recognize or retain data for partially completed requests. Upon full completion of the "Enter an Authorization Request "process, you will receive a screen noting the pended or approved status of your request. Receipt of this screen is notification that your request has been received by Beacon Health Options.

Next

# health options



#### **Search a Member**





#### **Member Information**





#### **Service Address**





#### Requested Services Header





#### **Level of Care**





## **Diagnosis**





## **Diagnosis**





#### **Social Elements**





# Medical Implications and Metabolic Assessment





## **Symptomatology**





### **Primary Issues/Symptoms Addressed in Treatment**

#### **Primary Issues/Symptoms Addressed in Treatment** Symptom complexes are utilized for gathering clinical information specific to the primary behavioral diagnosis and/or risk. At times more than one complex may be identified for completion. Providing all the requested information in the identified complex(es) will assist in completing the authorization process and determining medical necessity. If this is a concurrent request, please update the identified complexes with any new information for each complex based on the individual's current symptoma