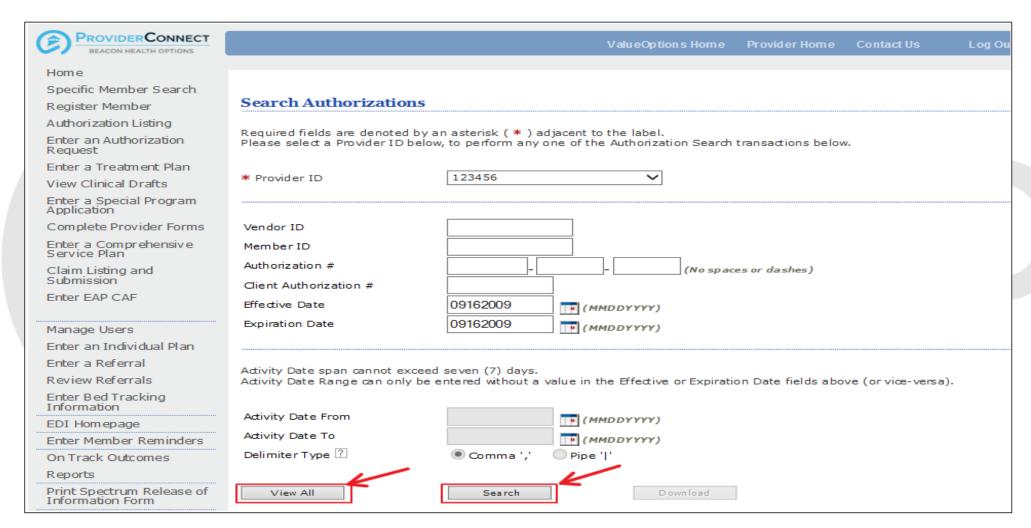

## **Enter an Authorization Request**

## **Search a Member**

## **Member Information**

## **Service Address**

## Requested Services Header