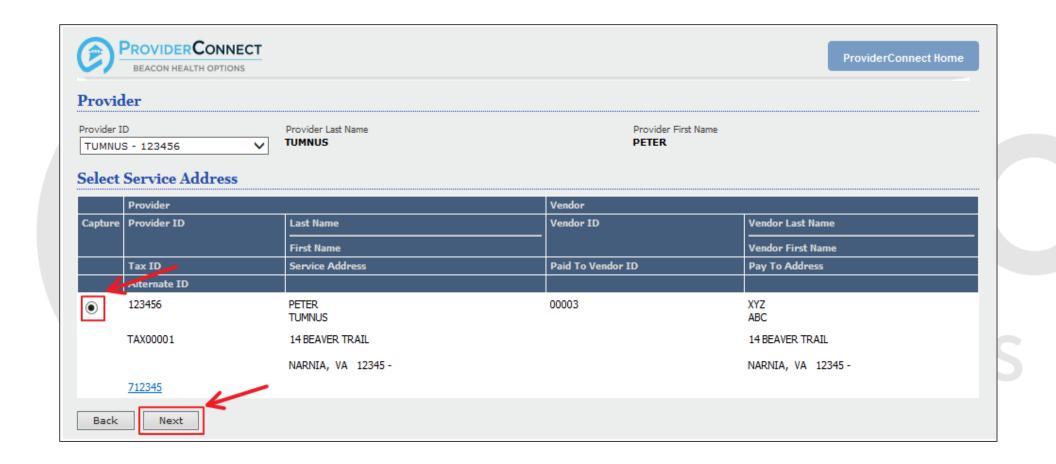

options



#### **Enter an Authorization Request**





#### **Disclaimer**



ProviderConnect Home

#### Disclaimer

Please note that Beacon Health Options recognizes only fully completed and submitted requests as formal requests for authorization. Exiting or aborting the process prior to completion will not result in a completed request. Beacon Health Options does not recognize or retain data for partially completed requests. Upon full completion of the "Enter an Authorization Request "process, you will receive a screen noting the pended or approved status of your request. Receipt of this screen is notification that your request has been received by Beacon Health Options.

Next

# health options



#### **Search a Member**





#### **Member Information**





#### **Service Address**





#### Requested Services Header





#### **Level of Care**





## **Diagnosis**





## **Diagnosis**





#### **Social Elements**





# Medical Implications and Metabolic Assessment





## **Symptomatology**





### **Primary Issues/Symptoms Addressed in Treatment**

#### **Primary Issues/Symptoms Addressed in Treatment** Symptom complexes are utilized for gathering clinical information specific to the primary behavioral diagnosis and/or risk. At times more than one complex may be identified for completion. Providing all the requested information in the identified complex(es) will assist in completing the authorization process and determining medical necessity. If this is a concurrent request, please update the identified complexes with any new information for each complex based