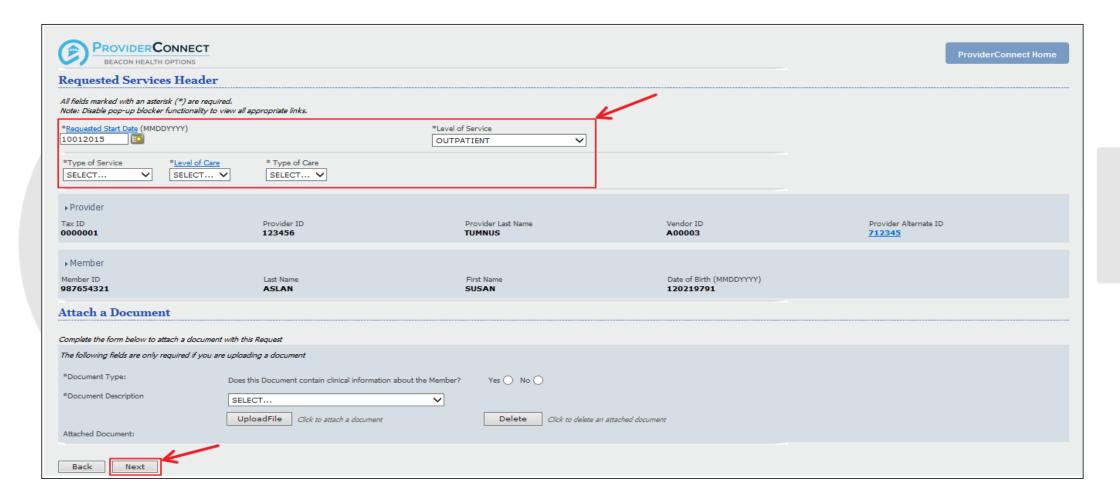

outlines the steps to using the various functions within ProviderConnect. Providers are encouraged to carefully review the ProviderConnect User Guide to help answer any questions on how to use the ProviderConnect application.







## **System Downtime**

- Beacon works daily to make enhancements to improve processes for our providers
- Provider are notified of system downtime through website popup messages or other provider communications





## Chapter

03

"We help people live their lives to the fullest potential."

**Our Commitment** 

# **Demonstration** of Outpatient Authorizations health options



## **Enter an Authorization Request**





## **Disclaimer**







## **Search a Member**





## **Member Information**





## **Service Address**





## Requested Services Header





## **Example of Psych Testing Request**





## **Diagnosis**





## **Diagnosis**





## **Social Elements**





## **History**





## **Tests Planned & Time**





## **Approval**



Disclaimer: The number of approved visits may vary based on contract and medical necessity.



## **Requested Services**





## Results





## Chapter

04

"We help people live their lives to the fullest potential."

**Our Commitment** 

## Demonstration of Higher Level of Care **Authorizations** health options



#### **Enter an Authorization Request**





#### **Disclaimer**



ProviderConnect Home

#### Disclaimer

Please note that Beacon Health Options recognizes only fully completed and submitted requests as formal requests for authorization. Exiting or aborting the process prior to completio