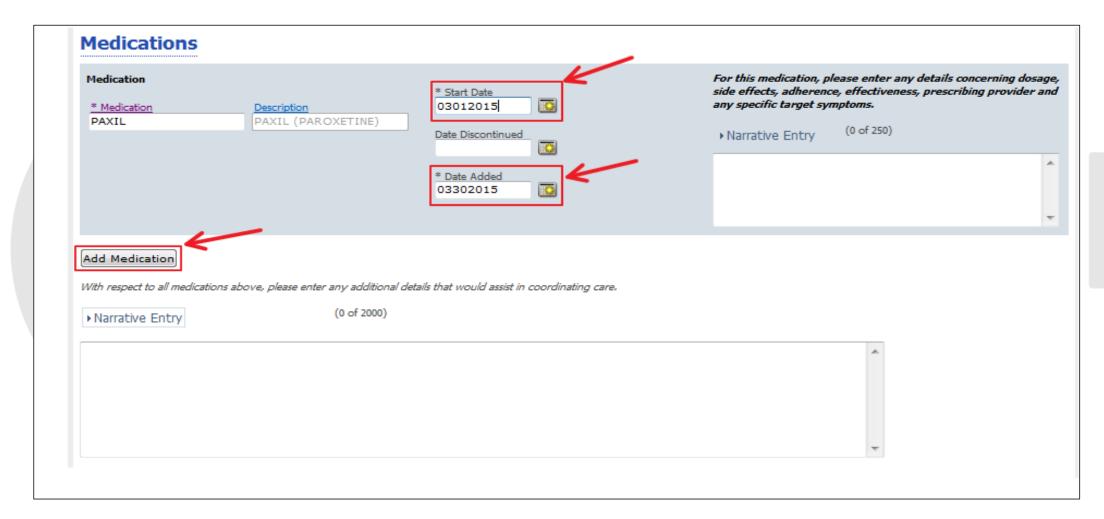

#### **Medications**

#### **Medications**

| Code                     | Description                      |  |  |  |  |  |
|--------------------------|----------------------------------|--|--|--|--|--|
| Atypical Anti-psychotics |                                  |  |  |  |  |  |
| CLOZAR                   | CLOZARIL (CLOZAPINE)             |  |  |  |  |  |
| RISPER                   | RISPERDAL (RISPERIDONE)          |  |  |  |  |  |
| ZYPREX                   | ZYPREXA (OLANZAPINE)             |  |  |  |  |  |
| SEROQU                   | SEROQUEL (QUETIAPINE)            |  |  |  |  |  |
| GEODON                   | GEODON (ZIPRASIDONE)             |  |  |  |  |  |
| SYMBYX                   | SYMBYAX (OLANZAPINE, FLUOXETINE) |  |  |  |  |  |
| ABILIF                   | ABILIF ABILIFY (ARIPIPRAZOLE)    |  |  |  |  |  |
| Antidepressants          |                                  |  |  |  |  |  |
| LEXAPR                   | LEXAPRO (ESCITALOPRAM)           |  |  |  |  |  |
| PROZAC                   | PROZAC (FLUOXETINE)              |  |  |  |  |  |
| PAXIL                    | PAXIL (PAROXETINE)               |  |  |  |  |  |
| PAXILC                   | PAXIL CR (PAROXETINE)            |  |  |  |  |  |
| CELEX                    | CELEXA (CITALOPRAM )             |  |  |  |  |  |
| LUVOX                    | LUVOX (FLUVOXAMINE)              |  |  |  |  |  |
| ZOLOFT                   | ZOLOFT (SERTRALINE)              |  |  |  |  |  |