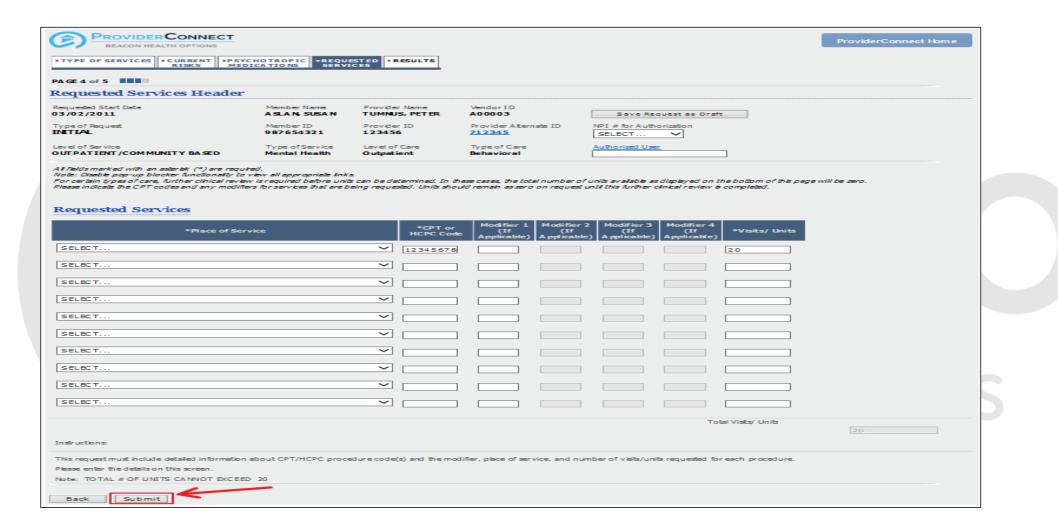

sses for our providers
- Provider are notified of system downtime through website popup messages or other provider communications





## Chapter

03

"We help people live their lives to the fullest potential."

**Our Commitment** 

# **Demonstration** of Outpatient Authorizations health options



## **Enter an Authorization Request**





## **Disclaimer**







## **Search a Member**





## **Member Information**





## **Service Address**





## Requested Services Header





## **Example of Psych Testing Request**





## **Diagnosis**





## **Diagnosis**





## **Social Elements**





## **History**





## **Tests Planned & Time**





## **Approval**



Disclaimer: The number of approved visits may vary based on contract and medical necessity.



## **Requested Services**





## Results





## Chapter

04

"We help people live their lives to the fullest potential."

**Our Commitment** 

## Demonstration of Higher Level of Care **Authorizations** health options



#### **Enter an Authorization Request**





#### **Disclaimer**



ProviderConnect Home

#### Disclaimer

Please note that Beacon Health Options recognizes only fully completed and submitted requests as formal requests for authorization. Exiting or aborting the process prior to completion will not result in a completed request. Beacon Health Options does not recognize or retain data for partially completed requests. Upon full completion of the "Enter an Authorization Request "process, you will receive a screen noting the pended or approved status of your request. Receipt of this screen is notific