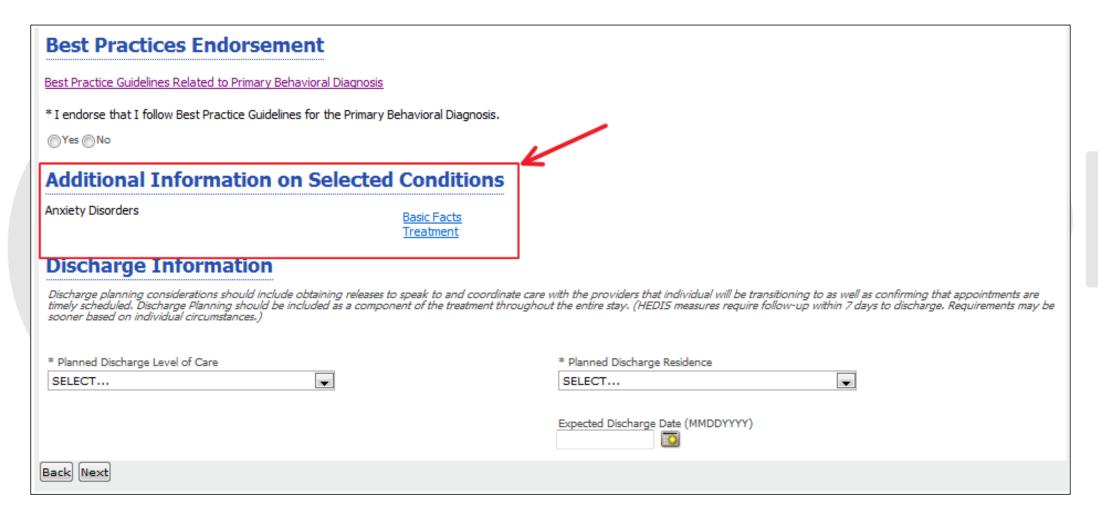

|   |         |



#### **Additional Information on Selected Conditions**





#### **Additional Information on Selected Conditions**





## **Discharge Information**





#### Results





#### Chapter

05

"We help people live their lives to the fullest potential."

**Our Commitment** 

# Viewing **Authorization** Listings and Letters health options



#### **Review an Authorization**





#### **Search Authorizations**





#### **Authorization Search Results**





### **Authorization Summary**





#### **Authorization Detail**





#### **Authorization Letters**





#### **Authorization Letter Sample**

#### Beacon Health Options, Inc. 12/31/2015 Employee/Enrollee: Auth#: Patient ID#: Employee SSN: \*\*\*\*\* Patient: Date of Admission: Patient Date of Birth: Level of Treatment: Dear Beacon Health Options, Inc. has been selected by . to review proposed tr