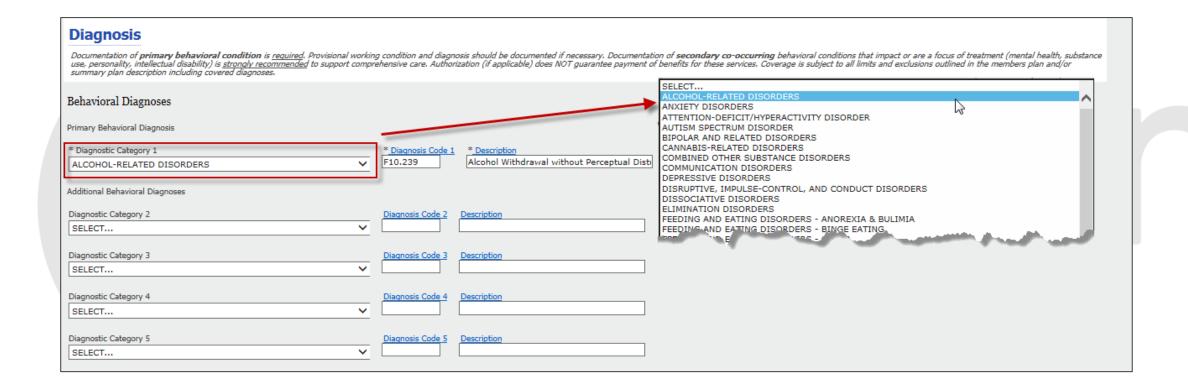

erConnect Home

#### Disclaimer

Please note that Beacon Health Options recognizes only fully completed and submitted requests as formal requests for authorization. Exiting or aborting the process prior to completion will not result in a completed request. Beacon Health Options does not recognize or retain data for partially completed requests. Upon full completion of the "Enter an Authorization Request "process, you will receive a screen noting the pended or approved status of your request. Receipt of this screen is notification that your request has been received by Beacon Health Options.

Next

# health options



#### **Search a Member**





#### **Member Information**





#### **Service Address**





#### Requested Services Header





#### **Level of Care**





## **Diagnosis**





## **Diagnosis**





#### **Social Elements**





# Medical Implications and Metabolic Assessment





## **Symptomatology**





### **Primary Issues/Symptoms Addressed in Treatment**

#### **Primary Issues/Symptoms Addressed in Treatment** Symptom complexes are utilized for gathering clinical information specific to the primary behavioral diagnosis and/or risk. At times more than one complex may be identified for completion. Providing all the requested information in the identified complex(es) will assist in completing the authorization process and determining medical necessity. If this is a concurrent request, please update the identified complexes with any new information for each complex based on the individual's current symptomatology. ▶ Danger to Self Symptom Complex Danger to