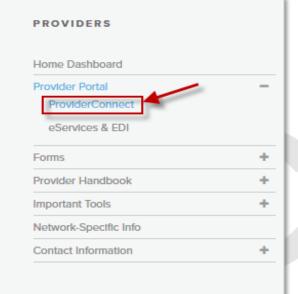

## **How to Access our Provider Portal**

- Go to www.BeaconHealthOptions.com, choose
   "Providers" and "Beacon Health Options Providers"
- Click on "Provider Portal" on the right side of the screen and choose the appropriate portal.