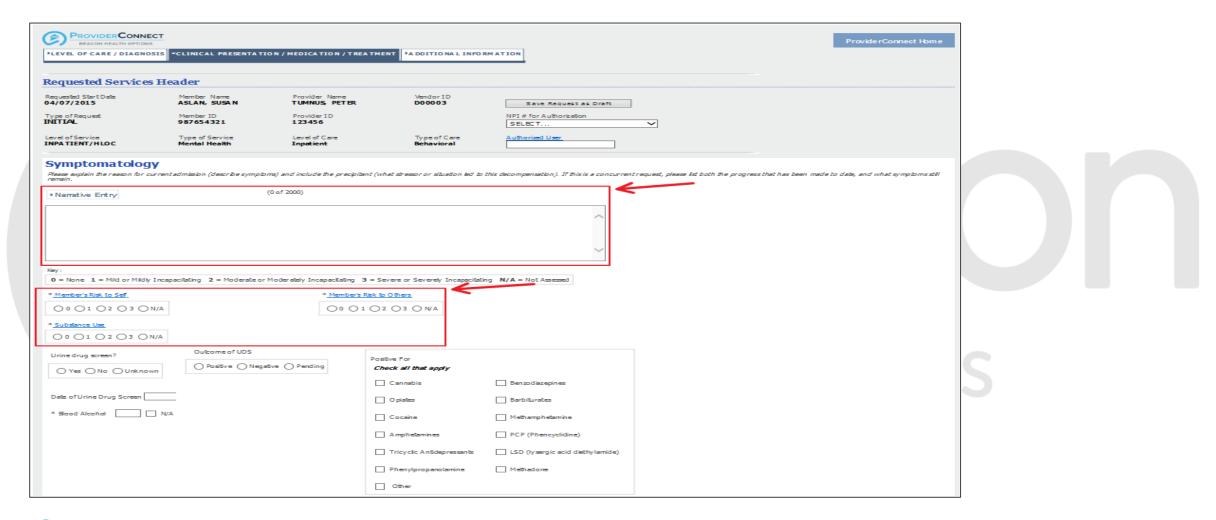

rmal requests for authorization. Exiting or aborting the process prior to completion will not result in a completed request. Beacon Health Options does not recognize or retain data for partially completed requests. Upon full completion of the "Enter an Authorization Request "process, you will receive a screen noting the pended or approved status of your request. Receipt of this screen is notification that your request has been received by Beacon Health Options.

Next

# health options



#### **Search a Member**





#### **Member Information**





#### **Service Address**





#### Requested Services Header





#### **Level of Care**





## **Diagnosis**





## **Diagnosis**





#### **Social Elements**





# Medical Implications and Metabolic Assessment





## **Symptomatology**





### **Primary Issues/Symptoms Addressed in Treatment**

#### **Primary Issues/Symptoms Addressed in Treatment** Symptom complexes are utilized for gathering clinical information specific to the primary behavioral diagnosis and/or risk. At times more than one complex may be identified for completion. Providing all the requested information in the identified complex(es) will assist in completing the authorization process and determining medical necessity. If this is a concurrent request, please update the identified complexes with any new information for each complex based on the individual's current symptomatology. ▶ Danger to Self Symptom Complex Danger to Others Symptom Complex ▶ Psychosis Symptom Complex ▶ Child/Adolescent Behavior Symptom Complex ▶ Eating Disorder Symptom Complex Ne