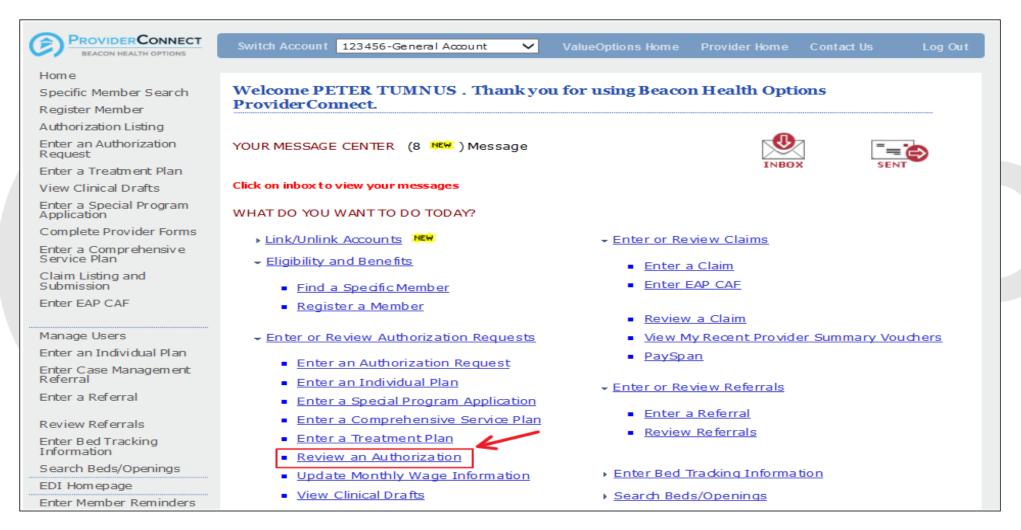

## Logging into ProviderConnect

From this portal you can accomplish things like:

- Check member real-time eligibility
- Submit and view claims statuses
- View Authorizations

## **Enter an Authorization Request**