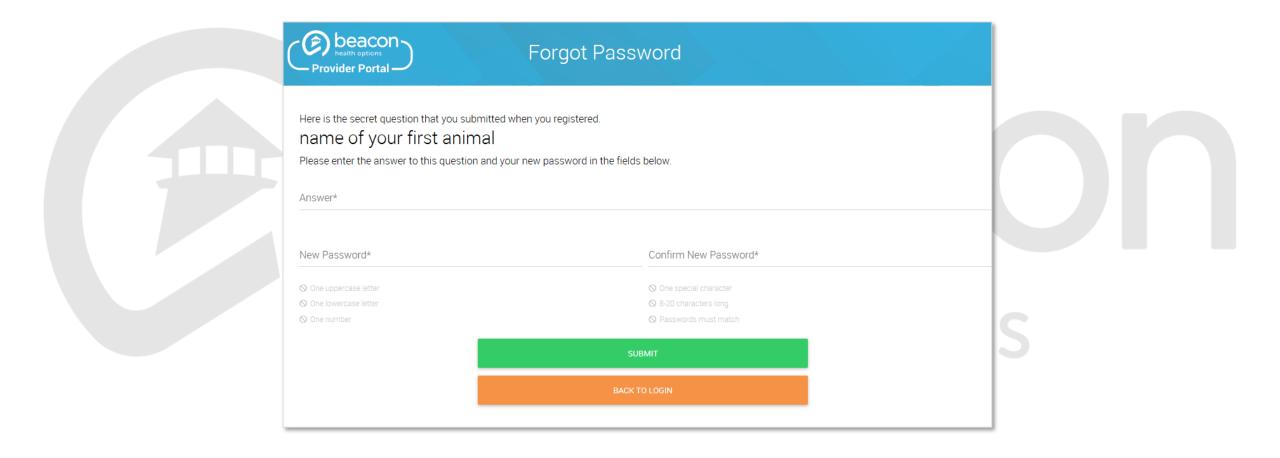

rovider Portal**





## **How to Access our Provider Portal**

- Go to www.BeaconHealthOptions.com, choose
   "Providers" and "Beacon Health Options Providers"
- Click on "Provider Portal" on the right side of the screen and choose the appropriate portal.

## health options



## **How to Access our Provider Portal**





## Logging into ProviderConnect



From this portal you can accomplish things like:

- Check member real-time eligibility
- Submit and view claims statuses
- View Authorizations

## Login below

Please use your existing *eServices* or *ProviderConnect* credentials

Username

Forgot Username

Password

Forgot Password

LOGIN

Not registered? Sign up here



## **Forgot Your Password?**





## **User ID**

User ID is required





## **Option 1: Answer Secret Question**





## **Password Changed**





## **New User?**

Register online







## **Alternate Registration Option**

If unable to register online, there are form options available:

- Multiple users at the same practice
- Establishing Super User access
- Setting up network-specific accounts

#### **Forms**

Providers must obtain a User ID before using Online Services. To accomplish this, the following forms must be completed.

- Online Services Account Request (Editable Version) <a>\mathcal{L}</a>
  - This form authorizes Beacon Health Options (Beacon) to receive and process claims electronically and certifies that claims will comply with all laws, rules and regulations governing your contract with Beacon. Providers who wish to have inquiry-only access to our system for the purpose of conductin