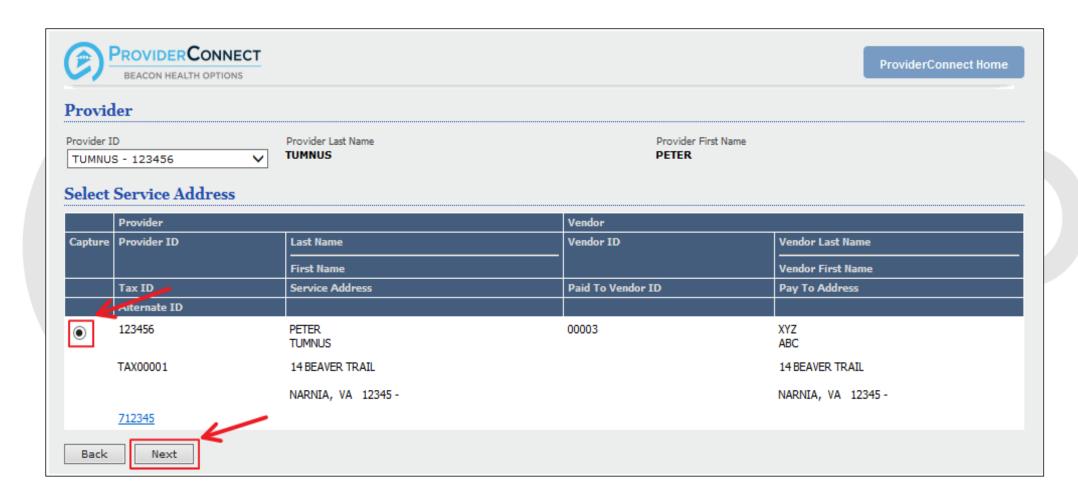

The ProviderConnect User Guide 🔁 outlines the steps to using the various functions within ProviderConnect. Providers are encouraged to carefully review the ProviderConnect User Guide to help answer any questions on how to use the ProviderConnect application.







## **System Downtime**

- Beacon works daily to make enhancements to improve processes for our providers
- Provider are notified of system downtime through website popup messages or other provider communications





## Chapter

03

"We help people live their lives to the fullest potential."

**Our Commitment** 

# **Demonstration** of Outpatient Authorizations health options



## **Enter an Authorization Request**





## **Disclaimer**







## **Search a Member**





## **Member Information**





## **Service Address**





## Requested Services Header





## **Example of Psych Testing Request**





## **Diagnosis**





## **Diagnosis**





## **Social Elements**





## **History**





## **Tests Planned & Time**





## **Approval**



Disclaimer: The number of approved visits may vary based on contract and medical necessity.



## **Requested Services**





## Results





## Chapter

04

"We help people live their lives to the fullest potential."

**Our Commitment** 

## Demonstration of Higher Level of Care **Authorizations** health options



#### **Enter an Authorization Request**





#### **Disclaimer**



ProviderConnect Home

#### Disclaimer

Please note that Beacon Health Options recognizes only fully completed and submitted requests as formal requests for authorization. Exiting or abort