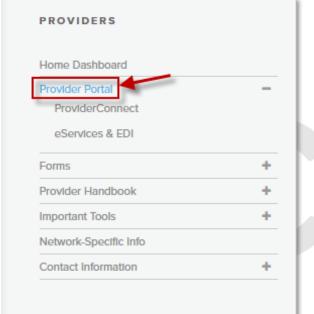

## **How to Access our Provider Portal**

- Go to www.BeaconHealthOptions.com, choose
   "Providers" and "Beacon Health Options Providers"
- Click on "Provider Portal" on the right side of the screen and choose the appropriate portal.