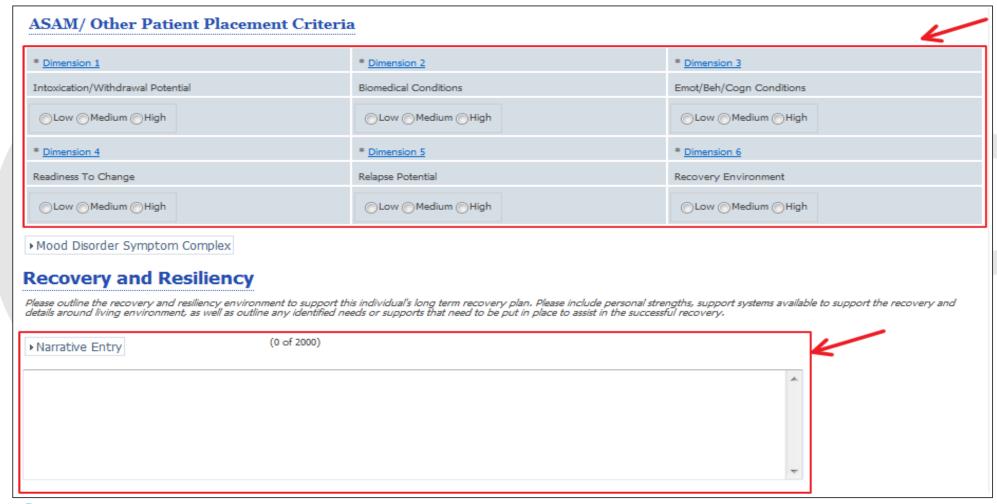

nt symptomatology. ▶ Danger to Self Symptom Complex Danger to Others Symptom Complex ▶ Psychosis Symptom Complex ▶ Child/Adolescent Behavior Symptom Complex ▶ Eating Disorder Symptom Complex Neurocognitive Symptom Complex Substance Use Symptom Complex (476 of 4000) ▶ Narrative Entry PRESENTING PROBLEM (DRUG(S) OF CHOICE, ROUTE OF ADMINISTRATION, AMOUNT OF USE, FREQUENCY OF USE, AGE OF FIRST USE, DATE OF LAST USE ETC): PSYCHOLOGICAL & LEGAL CONSEQUENCES OF USE: BASELINE: TREATMENT HISTORY (PREVIOUS ATTEMPTS AT TREATMENT & OUTCOME): ICM NEEDS (INCLUDING COMMUNITY, VO, CM, DM, ETC): HISTORY OF DTS OR SEIZURES: COULD THE PATIENT BE USING DRUGS THAT WOULDN'T SHOW ON UDS? OTHER INFORMATION PERTINENT TO MEMBER'S HISTORY AND CURRENT TREATMENT REQUEST:



#### **ASAM** and Recovery and Resiliency





#### **Medications**





#### **Medications**

| Code                     | Description                      |  |  |  |  |  |
|--------------------------|----------------------------------|--|--|--|--|--|
| Atypical Anti-psychotics |                                  |  |  |  |  |  |
| CLOZAR                   | CLOZARIL (CLOZAPINE)             |  |  |  |  |  |
| RISPER                   | RISPERDAL (RISPERIDONE)          |  |  |  |  |  |
| ZYPREX                   | ZYPREXA (OLANZAPINE)             |  |  |  |  |  |
| SEROQU                   | SEROQUEL (QUETIAPINE)            |  |  |  |  |  |
| GEODON                   | GEODON (ZIPRASIDONE)             |  |  |  |  |  |
| SYMBYX                   | SYMBYAX (OLANZAPINE, FLUOXETINE) |  |  |  |  |  |
| ABILIF                   | ABILIF A