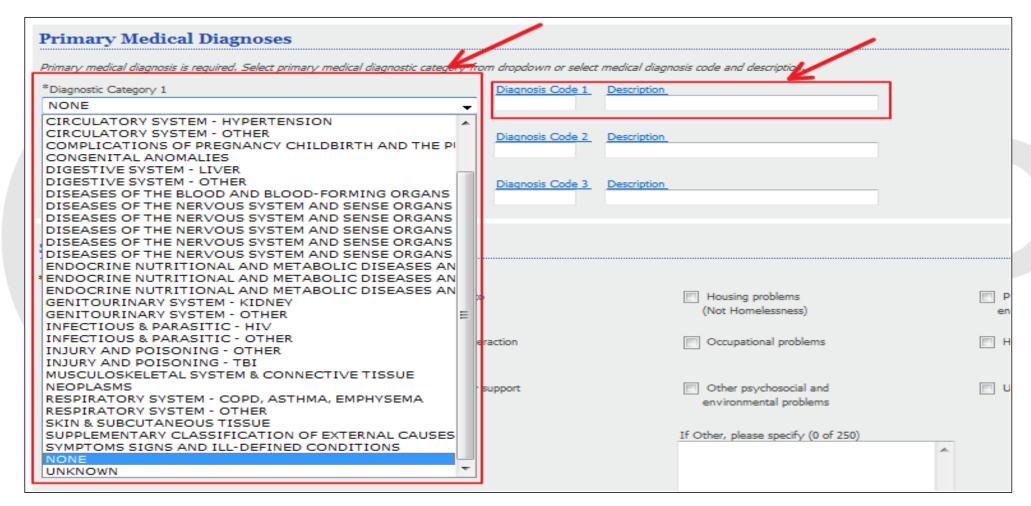

isclaimer

Please note that Beacon Health Options recognizes only fully completed and submitted requests as formal requests for authorization. Exiting or aborting the process prior to completion will not result in a completed request. Beacon Health Options does not recognize or retain data for partially completed requests. Upon full completion of the "Enter an Authorization Request "process, you will receive a screen noting the pended or approved status of your request. Receipt of this screen is notification that your request has been received by Beacon Health Options.

Next

# health options



#### **Search a Member**





#### **Member Information**





#### **Service Address**





#### Requested Services Header





#### **Level of Care**





## **Diagnosis**





## **Diagnosis**





#### **Social Elements**





# Medical Implications and Metabolic Assessment





## **Symptomatology**





### **Primary Issues/Symptoms Addressed in Treatment**

#### **Primary Issues/Symptoms Addressed in Treatment** Symptom complexes are utilized for gathering clinical information specific to the primary behavioral diagnosis and/or risk. At times more than one complex may be identified for completion. Providing all the requested information in the identified complex(es) will assist in completing the authorization process and determining medical necessity. If this is a concurrent request, please update the identified complexes with any new information for each complex based on the individual's current symptomatology. ▶ Danger to Self Symptom Complex Danger to Others Symptom Comple