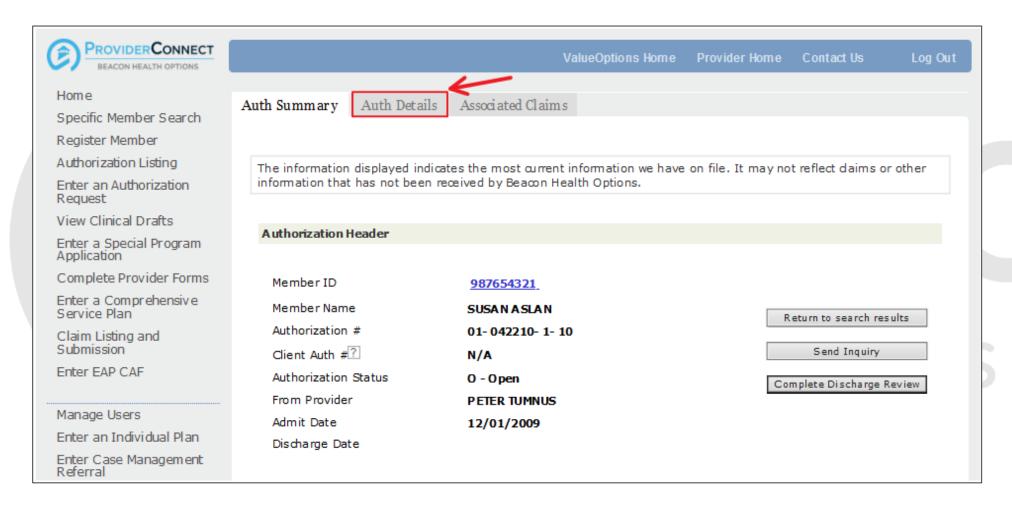

|   |         |



#### **Additional Information on Selected Conditions**





#### **Additional Information on Selected Conditions**





## **Discharge Information**





#### Results





#### Chapter

05

"We help people live their lives to the fullest potential."

**Our Commitment** 

# Viewing **Authorization** Listings and Letters health options



#### **Review an Authorization**





#### **Search Authorizations**





#### **Authorization Search Results**





### **Authorization Summary**





#### **Authorization Detail**





#### **Authorization Letters**





#### **Authorization Letter Sample**

#### Beacon Health Options, Inc. 12/31/2015 Employee/Enrollee: Auth#: Patient ID#: Employee SSN: \*\*\*\*\* Patient: Date of Admission: Patient Date of Birth: Level of Treatment: Dear Beacon Health Options, Inc. has been selected by . to review proposed treatment for mental health and/or substance abuse to determine if the proposed treatment is medically necessary. Based upon all of the information received by Beacon Health Options, Inc., a determination has been made that the proposed treatment has been certified:





#### Chapter

06

"We help people live their lives to the fullest potential."

**Our Commitment** 

# Resources

# Dealth options



#### **Helpful Resources**