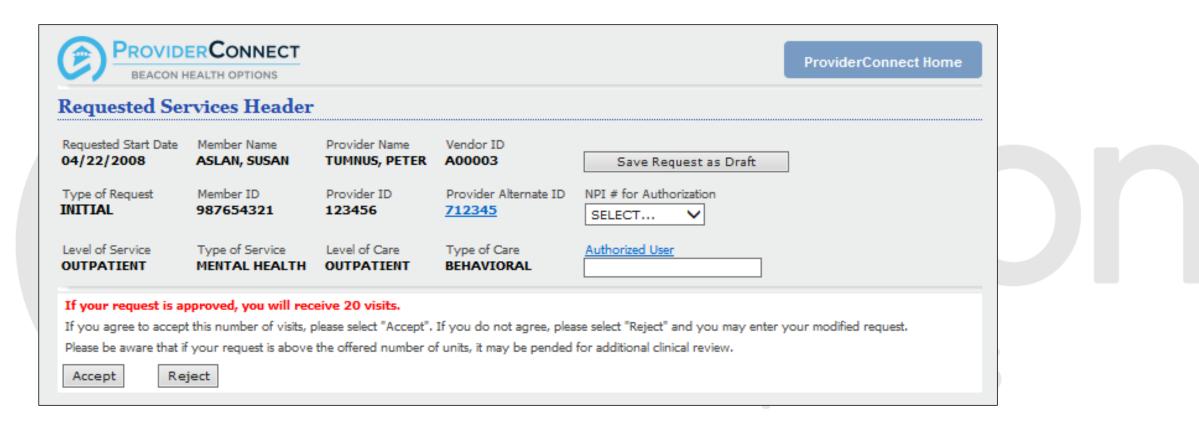

## **Approval**

Disclaimer: The number of approved visits may vary based on contract and medical necessity.